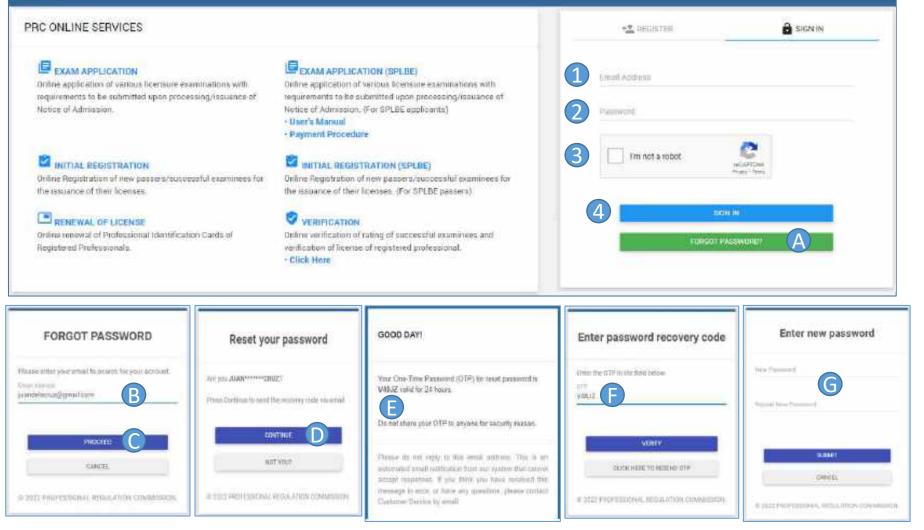

#### **SIGNING IN**

- 1. Input Username (e-mail address)
- 2. Input Password
- 3. Check the CAPTCHA
- 4. Click to login

#### FORGOT PASSWORD

- A. Click the button
- B. Input your email address
- C. Click the proceed button
- D. Click the continue button and you will receive an email
- E. Copy the OTP from the email
- F. Input your OTP and click the verify button
- G. Input your desired password then click the submit button