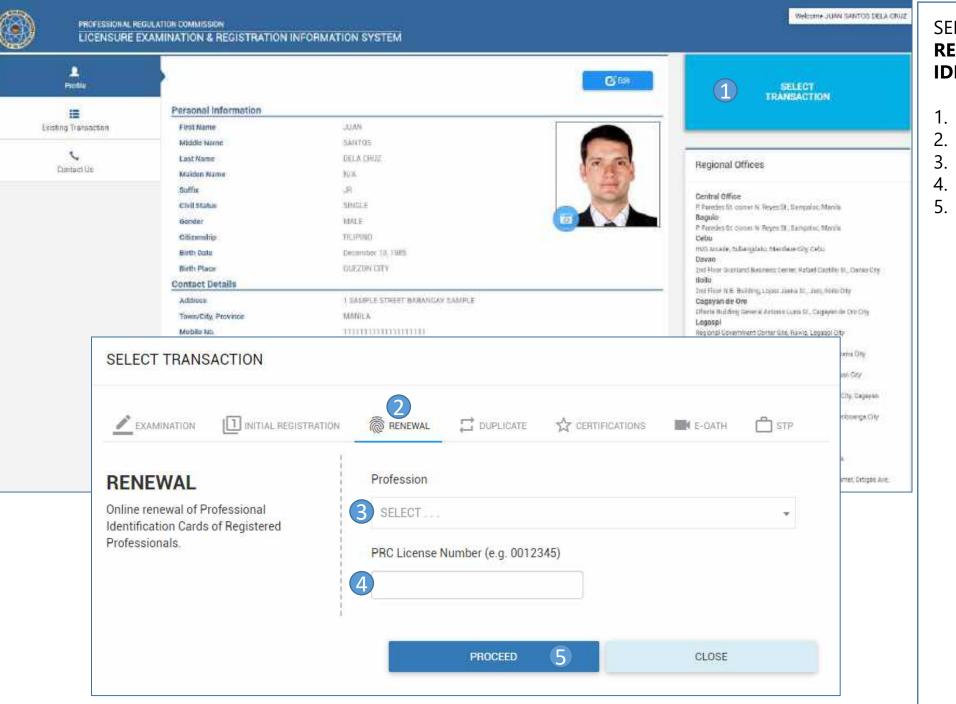

#### SELECTING TRANSACTION FOR RENEWAL OF PROFESSIONAL IDENTIFICATION CARDS

- 1. Click to select transaction
- 2. Select Renewal Tab
- 3. Select Profession
- 4. Input License Number
- 5. Click to confirm selection