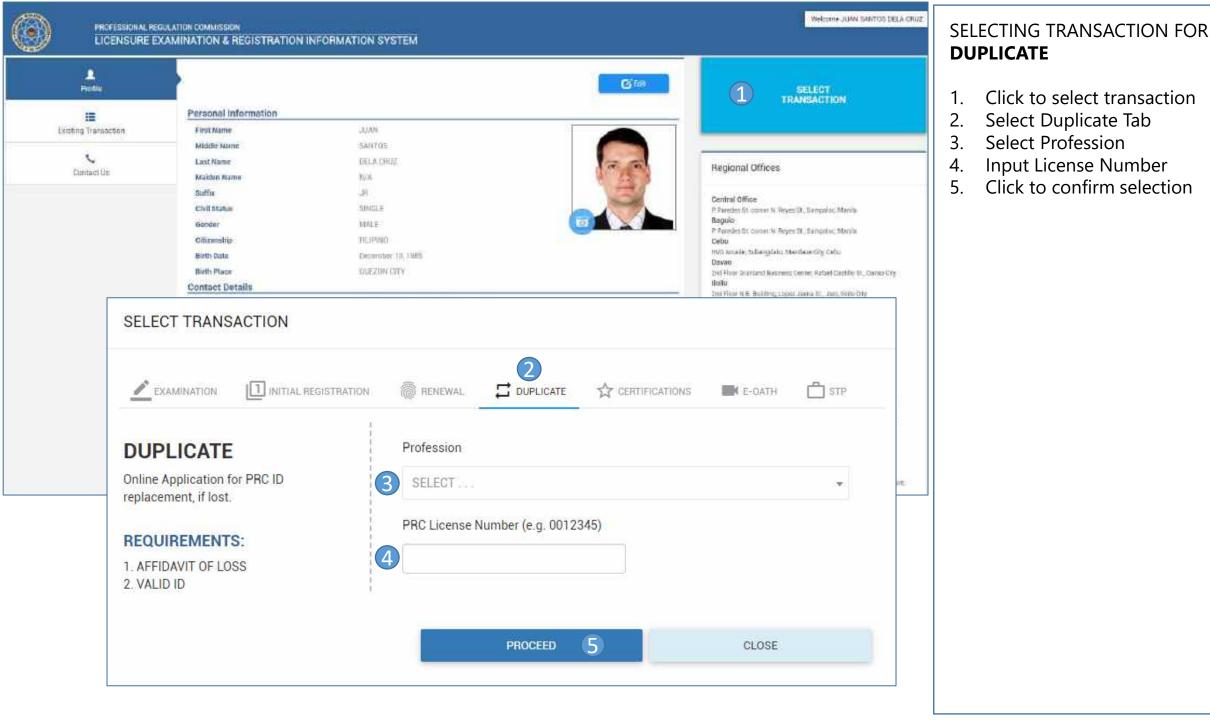

| <u>.</u>        | Personal Information                                  |                                                            | SELECT<br>INSACTION                                                                                                       |
|-----------------|-------------------------------------------------------|------------------------------------------------------------|---------------------------------------------------------------------------------------------------------------------------|
| ing Transaction | First Name<br>Middle Name<br>Lost Name<br>Maidan Rume | JUAN<br>SANTOS<br>DELA CRUZ<br>N/X<br>N/X                  |                                                                                                                           |
|                 | CT TRANSACTION                                        | AATION RENEWAL COLLICATE CERTIFICATIONS E-DATH             | loci Menila<br>Inc. Menila<br>Cabu<br>el Castillo III., Cantor C                                                          |
|                 | TIFICATIONS<br>Application of Certification.          | Certificate<br>3 SELECT                                    | nan, seau-briy<br>Cagayan de Dri Criy<br>Legatol Driy<br>Daprer Lucena Ory<br>St., Tackinan Ory<br>Agargaren Criy, Dagaya |
|                 |                                                       | Application Number (from NOA)                              | e Rosell Zarobounge Gr<br>mille, Maarine<br>In, 2015A opmer, Grogen                                                       |
|                 |                                                       | CLICK HERE IF YOU FORGOT YOUR APPLICATION NUMBER) Quantity |                                                                                                                           |
|                 |                                                       |                                                            |                                                                                                                           |

C

## SELECTING TRANSACTION FOR CERTIFICATION WITH NOA