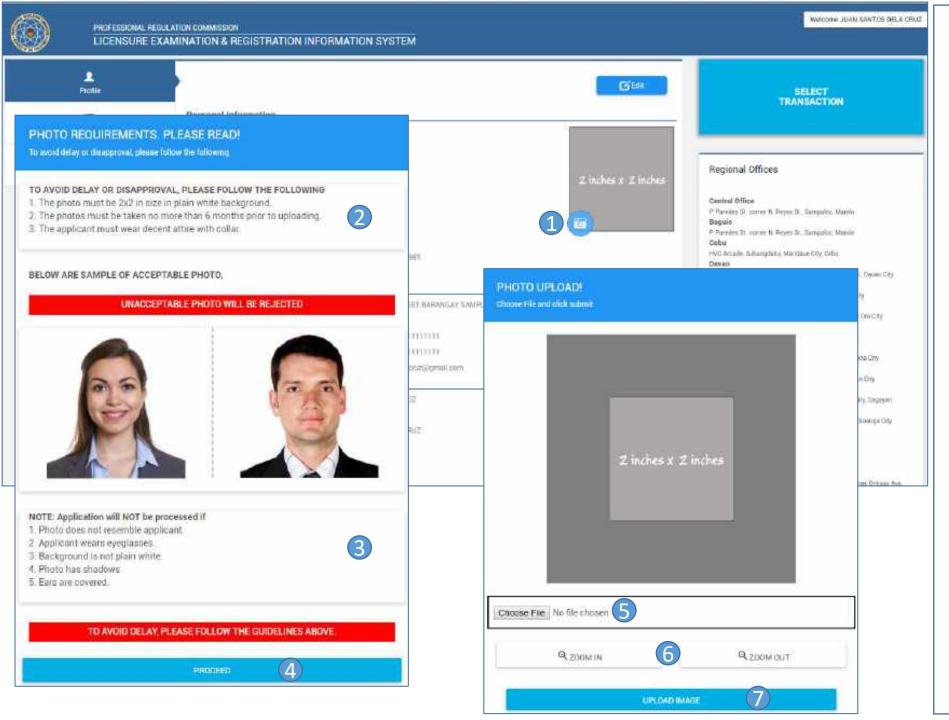

#### **UPLOADING OF PHOTO**

- 1. Click the button to proceed
- 2. Read the photo requirements
- 3. Read the guidelines
- 4. Click to upload photo
- 5. Click to choose photo to upload
- 6. Click to zoom in or out the photo
- 7. Click to confirm uploading of photo