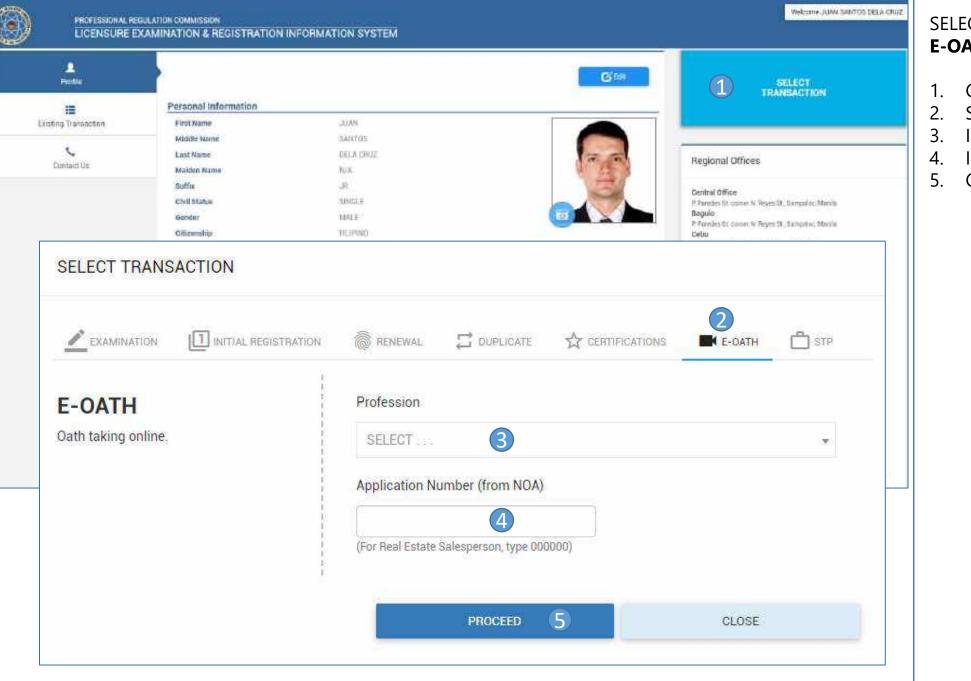

|                                                       | 5                          | 2019A bornet, Ortigae, A                        |

C

## SELECTING TRANSACTION FOR CERTIFICATION

#### (Authentication of ID)

- 1. Click to select transaction
- 2. Select Certifications Tab
- 3. Select type of Certificate
- 4. Select Profession
- 5. Input quantity
- 6. Input your license number
- 7. Click to confirm selection



## SELECTING TRANSACTION FOR **E-OATH**

- 1. Click to select transaction
- 2. Select E-Oath Tab
- B. Input Profession
- 1. Input Application Number
- 5. Click to confirm selection

| Your Board Examination does NOT require addit                                                                                                                                                                                                                                            | ional requirements to be uploaded.                                                                              |                                                                                                                 |