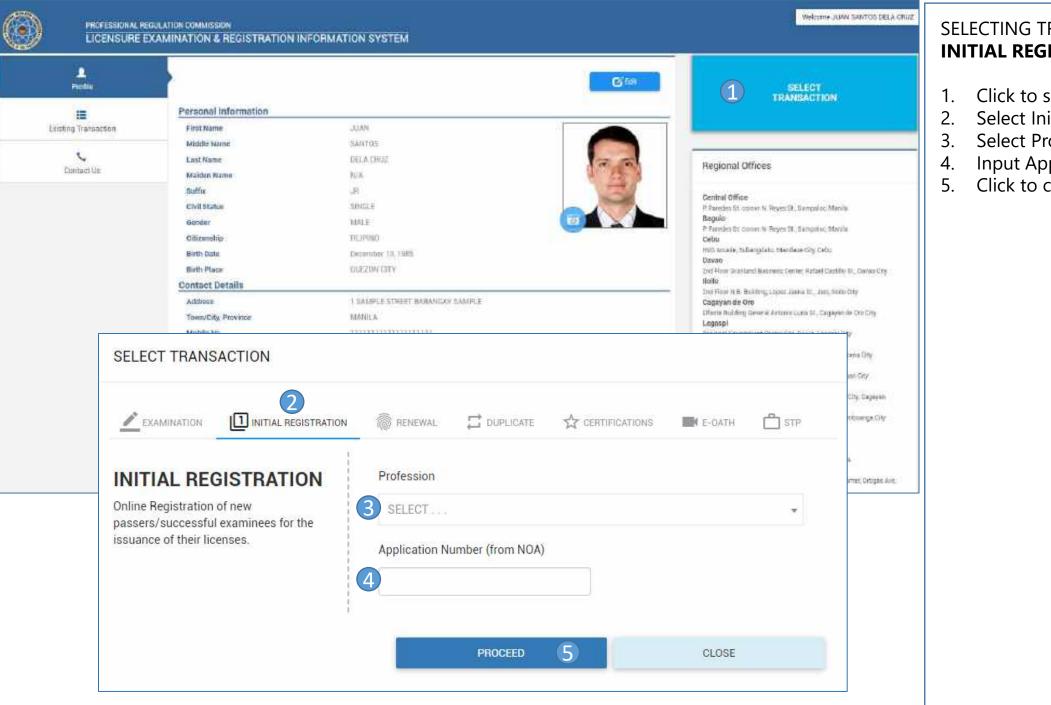

#### SELECTING TRANSACTION FOR **INITIAL REGISTRATION**

- Click to select transaction
- Select Initial Registration Tab
- Select Profession
- Input Application Number
- Click to confirm selection