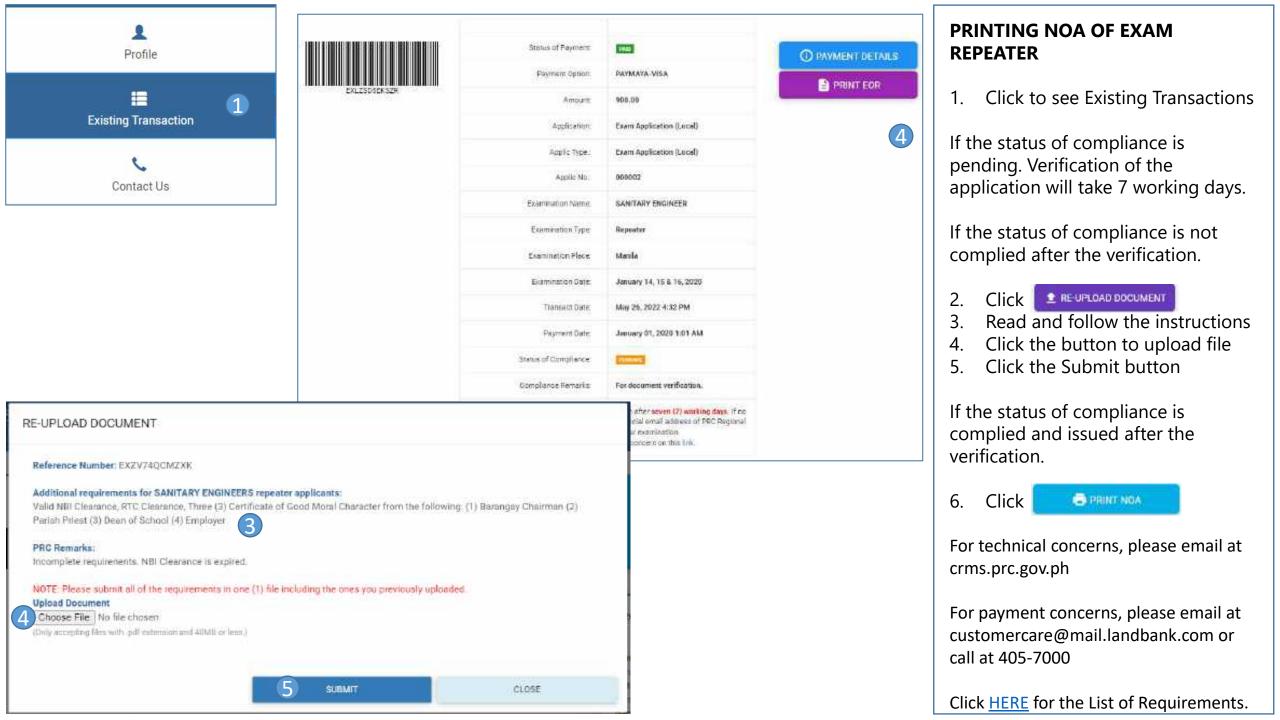

| 10,090         | 11.1 Clamata            | 1100120                     | 0.001                                                      |                           | 123.468               | 521.02.10         | 1009                                        | - 4      | _            |

### PRINTING DOCUMENT OF EXAM APPLICATION

- 1. Click to see Existing Transactions
- 2. Click to see Payment Details
- 3. Click to Print document
- 4. Click to start printing

(Proceed to the PRC Regional Office or Service Center you chose at the given appointment date to submit all required documents)

For technical concerns, please email at crms.prc.gov.ph

For payment concerns, please email at customercare@mail.landbank.com or call at 405-7000

Click <u>HERE</u> for the List of Requirements.





|              | DETAILS                       | ACTIONS |
|--------------|-------------------------------|---------|
| Statue       | 123                           |         |
| Application: | initial Registration          | 2       |
| Profession.  | RESISTENED MASTER ELECTRICIAN |         |
| Applie Nu    | 178936                        |         |
| TransactDate | June 04, 2018 10:04 AM        |         |
| PaymentDate  | June 04, 2018 10:54 AM        |         |
| portmentOate | June 20, 2018                 |         |

| AND - General Office ( Offi Setters ( Deve<br>Republic of the Philippines                                                  | NOT FOR SALE PERSONNERS IN THE