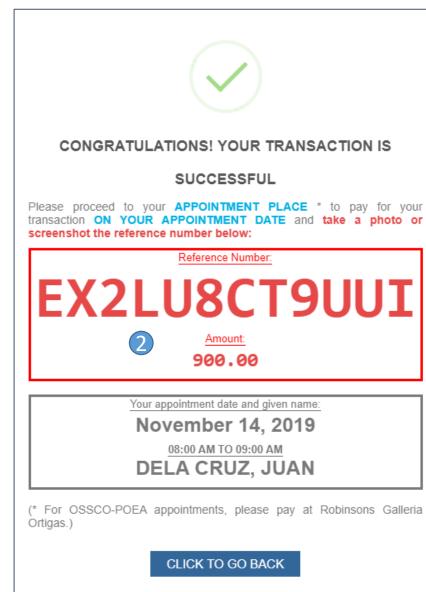

| Land Bank                                                                    |
|                                                                                    | 8                                                                                 | OK CANCEL                                                                                                      | GCash                                                                        |

#### TRANSACTION SUMMARY

(Cick SUBMIT botton to nave transaction and proceed in getting your reference on).

#### **Payment Channel:**

PRC - CASHIER

#### Transaction:

EXAM APPLICATION (LOCAL)

#### Branch:

PRC BAGUIO

#### Appointment Date:

NOVEMBER 14, 2019 - 08:00 AM TO 09:00 AM

#### Amount to be paid:

900.00





#### **PROCESSING TRANSACTION**

- 1. Click to proceed
- 2. Write down your reference number, take a picture or print the page containing your reference number
- 3. Pay thru the PRC Cashier at your selected appointment place

Click <u>HERE</u> to view printing of document



#### TRANSACTION SUMMARY

(Click SUBMIT button to save transaction and proceed in getting your reference no)

#### Payment Channel:

PAYMAYA - WALLET PAYMENT

#### Transaction:

EXAM APPLICATION (LOCAL)

#### Branch:

PRC BAGUIO

#### Appointment Date:

NOVEMBER 14, 2019 - 08:00 AM TO 09:00 AM

#### Amount to be paid:-

908.00

#### \* Plus PHP 8.00 Convenience fee

By clicking the SUBMIT button, the payor consents to the charging of the above convenience fee.



| 🍋 PayMa                       | ya    |
|-----------