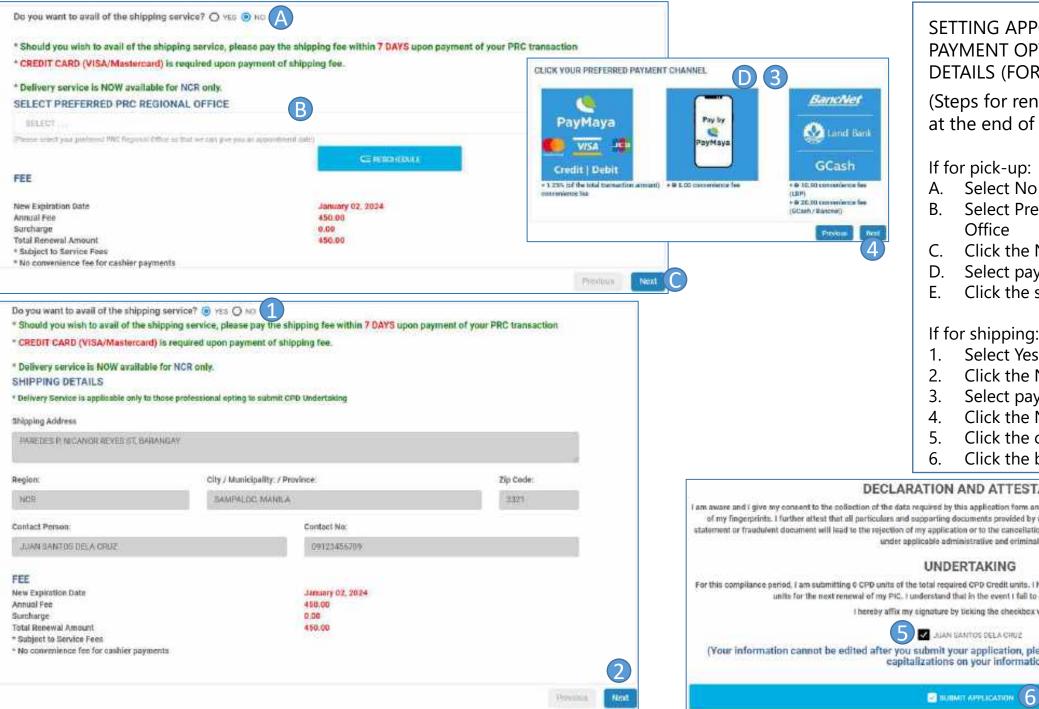

LICENSURE EXAMINATION & REGISTRATION INFORMATION SYSTEM

# CLICK YOUR PREFERRED PAYMENT OPTION

COPYRIGHT © 2018 PROFESSIONAL REGULATION COMMISSION. ALL RIGHTS RESERVED.

|                                                                                    | Transact                                                                          | ion Details                                                                                                    |                                                                              |
|------------------------------------------------------------------------------------|-----------------------------------------------------------------------------------|----------------------------------------------------------------------------------------------------------------|------------------------------------------------------------------------------|
| TRANSACTION SUMMARY                                                                | Merchant Name                                                                     | Professional Regulation Commission                                                                             | PROCESSING TRANSACTION                                                       |
| (Click SUBMIT button to save transaction and proceed in getting your reference no) | Transaction Type                                                                  | Exam Application                                                                                               |                                                                              |
|                                                                                    | Full Name                                                                         | JUAN SANTOS DELA CRUZ JR                                                                                       | 1. Click to proceed                                                          |
| Payment Channel:                                                                   | PRC Reference Number                                                              | EXAJUJ3GT9VU                                                                                                   | 1. Click to proceed                                                          |
| LANDBANK                                                                           | Payment                                                                           | Summary                                                                                                        | <ol> <li>Select Payment Option</li> <li>Click to submit selection</li> </ol> |
|                                                                                    | Payment Option                                                                    | LANDBANK                                                                                                       |                                                                              |
| Transaction:                                                                       | Transaction Amount                                                                | PhP 900.00                                                                                                     | 4. Click to agree to Terms and                                               |
| EXAM APPLICATION (LOCAL)                                                           | Transaction Fee                                                                   | PhP 10.00                                                                                                      | Conditions                                                                   |
|                                                                                    | LANDBANK                                                                          | PhP 10.00                                                                                                      | 5. Input account number                                                      |
| Branch:                                                                            | Merchant                                                                          | PhP 0.00                                                                                                       |                                                                              |
| CENTRAL OFFICE                                                                     | Total Amount                                                                      | PhP 910.00                                                                                                     | 6. Input PIN number                                                          |
| Appointment Date:                                                                  |                                                                                   |                                                                                                                | 7. Click to submit                                                           |
|                                                                                    | Conditions.                                                                       | read, understood, and agreed to the Terms and                                                                  | 8. Click to confirm                                                          |
| JUNE 13, 2018 - 08:00 AM TO 09:00 AM                                               | A three she that she is                                                           |                                                                                                                |                                                                              |
| Amount to be paid:                                                                 | To authorize this                                                                 |                                                                                                                |                                                                              |
| 900.00                                                                             | transaction, please enter<br>your ATM account number                              | 6                                                                                                              | NOTE: The client should have a                                               |
| SUBMIT 1 CLOSE                                                                     | and chick your FIN on the<br>PIN PAD<br>Enter your <u>10-Digit Account Number</u> | 2 5 4<br>6 0 8<br>3 7 9<br>CE 1 Clear                                                                          | LANDBANK iAccess account.                                                    |
| LAND BANK OF THE PHILIPPINES                                                       | Enter your Joint Account Indicator.(JA                                            |                                                                                                                | Click <u>HERE</u> to view printing of document                               |
| Professional Regulation Commission                                                 |                                                                                   |                                                                                                                | BancNet                                                                      |
|                                                                                    | e-Payment Portal                                                                  | li de la companya de | Dancie                                                                       |
| - Choose Payment Option 2 -                                                        |                                                                                   |                                                                                                                | 10                                                                           |
| 3 Submit Cancel                                                                    | You are making<br>reversible transa<br>to proceed.                                | a non-<br>action. Click 'OK'                                                                                   | Land Bank                                                                    |
|                                                                                    | 8                                                                                 | OK CANCEL                                                                                                      | GCash                                                                        |

#### TRANSACTION SUMMARY

(Cick SUBMIT botton to nave transaction and proceed in getting your reference on).

#### **Payment Channel:**

PRC - CASHIER

#### Transaction:

EXAM APPLICATION (LOCAL)

#### Branch:

PRC BAGUIO

#### Appointment Date:

NOVEMBER 14, 2019 - 08:00 AM TO 09:00 AM

#### Amount to be paid:

900.00

#### **PROCESSING TRANSACTION**

- 1. Click to proceed
- 2. Write down your reference number, take a picture or print the page containing your reference number
- 3. Pay thru the PRC Cashier at your selected appointment place

Click <u>HERE</u> to view printing of document