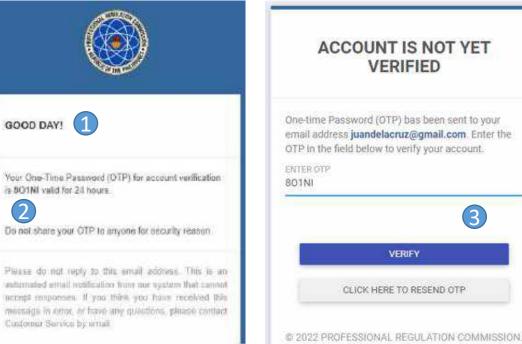

#### ACCOUNT IS NOT YET VERIFIED

One-time Password (OTP) bas been sent to your email address juandelacruz@gmail.com. Enter the OTP in the field below to verify your account.

VERIFY CLICK HERE TO RESEND OTP

## Success Account verified. PROCEED

#### **EMAIL VALIDATION OF NEW AND EXISTING ACCOUNT**

- 1. After entering your username and password in the login screen you will be redirected to a new page and an email will be sent to your registered email address.
- 2. Copy the OTP.
- 3. Input your OTP then click the verify button.
- 4. You will receive this prompt if you're successful in validating your email. Click the button to proceed.